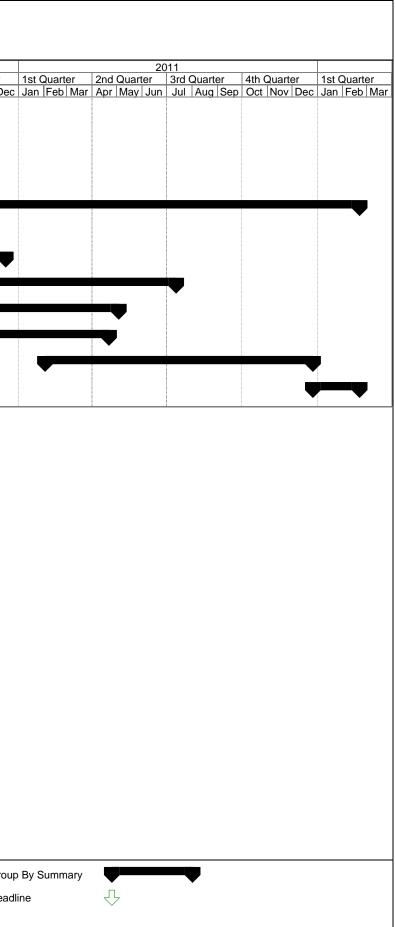

|     | I-215 / Airport Connector Interchange<br>Project Schedule                |          |              |              |              |          |          |             |             |             |             |                            |
|-----|--------------------------------------------------------------------------|----------|--------------|--------------|--------------|----------|----------|-------------|-------------|-------------|-------------|----------------------------|
| ID  | Task Name                                                                | Duration | Start        | Finish       | Predecessors | Critical |          |             | 2010        |             |             |                            |
|     |                                                                          |          |              |              |              |          | r<br>Sen | 4th Quarter | 1st Quarter | 2nd Quarter | 3rd Quarter | 4th Quarter<br>Oct Nov Dec |
| 1   | Notice of Grant Approval                                                 | 0 days   | Mon 10/5/09  | Mon 10/5/09  |              | Yes      |          | 10/5        |             |             |             |                            |
| 2   | Advertise for Construction                                               | 60 days  | Mon 10/12/09 | Fri 1/8/10   | 1FS+5 days   | Yes      |          | +           |             |             |             |                            |
| 3   | Open Bids                                                                | 0 days   | Fri 1/8/10   | Fri 1/8/10   | 2            | Yes      |          |             | 1/8         |             |             |                            |
| 4   | Award Construction Contract                                              | 1 day?   | Fri 1/29/10  | Mon 2/1/10   | 3FS+15 days  | Yes      |          |             | <b>T</b>    |             |             |                            |
| 5   | Construct Project                                                        | 503 days | Mon 3/1/10   | Wed 2/22/12  | 4FS+20 days  | Yes      |          |             |             |             |             |                            |
| 6   | Mobilization                                                             | 20 days  | Mon 3/1/10   | Mon 3/29/10  |              | Yes      |          |             |             |             |             |                            |
| 7   | Phase 1 - Widen Median of I-215                                          | 184 days | Mon 3/29/10  | Fri 12/17/10 |              | Yes      |          |             | l           |             |             |                            |
| 45  | Phase 2 - Construct SB Airport connector and Warm Springs<br>Ramps       | 312 days | Tue 4/20/10  | Wed 7/13/11  |              | No       |          |             |             | ♥           |             |                            |
| 80  | Phase 3 - Construct Misc. Ramp Connections and Auxiliary<br>Lanes        | 216 days | Mon 6/28/10  | Wed 5/4/11   |              | No       |          |             |             |             |             |                            |
| 92  | Phase 4 - Construct NB Airport Connector                                 | 104 days | Tue 11/23/10 | Fri 4/22/11  |              | No       |          |             |             |             |             |                            |
| 101 | Phase 5 - Construct Directional Ramp SB Airport Connector to<br>EB I-215 | 227 days | Thu 2/3/11   | Tue 12/27/11 |              | No       |          |             |             |             |             |                            |
| 108 | Phase 6 - Rubberized asphalt overlay of I-215 and Punch list             | 40 days  | Tue 12/27/11 | Wed 2/22/12  |              | Yes      | 1        |             |             |             |             |                            |

| Project: Airport Connector Schedule 8 | Task<br>Critical Task |  | Milestone<br>Summary | <b>*</b> | Rolled Up Critical Task | Split<br>External Tasks |  | Grou<br>Dead |  |
|---------------------------------------|-----------------------|--|----------------------|----------|-------------------------|-------------------------|--|--------------|--|
| Date: Tue 8/11/09                     | Progress              |  | Rolled Up Task       |          | Rolled Up Progress      | Project Summary         |  | Dead         |  |
| Page 1                                |                       |  |                      |          |                         |                         |  |              |  |